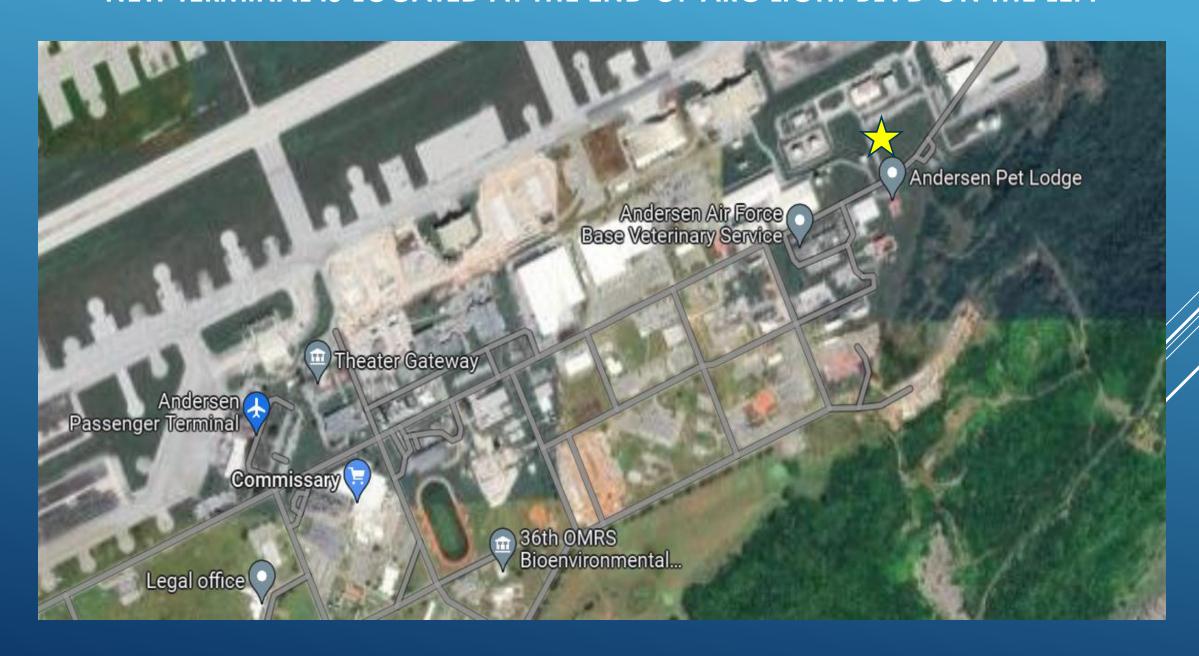

#### NEW TERMINAL IS LOCATED AT THE END OF ARC LIGHT BLVD ON THE LEFT





# DEPARTURES FROM: ANDERSEN AFB (UAM) THURSDAY, 4 JULY 2025



| ROLL CALL | DESTINATION(S)           | <b>SEATS</b> | <u>REMARKS</u> |
|-----------|--------------------------|--------------|----------------|
| 1357      | HONOLULU, HAWAII         | 52F          | TBD            |
| 1405      | HONOLULU, HAWAII         | 53T          | TBD            |
| 1814      | TRAVIS AFB ,FAIRFIELD,CA | 73F          | TBD            |

Seat Release: T= Tentative, F= Firm, TBD= To Be Determined
\*TRAVEL RESTRICTIONS APPLY\* CONTACT AMC PASSENGER TERMINAL FOR INFORMATION
All flights are subject to change without notice

<u>Please arrive NLT= NO LATER THAN ONE HOUR PRIOR to roll call to mark yourself present</u>



# DEPARTURES FROM: ANDERSEN AFB (UAM) FRIDAY, 5 JULY 2025



| ROLL CALL | DESTINATIO